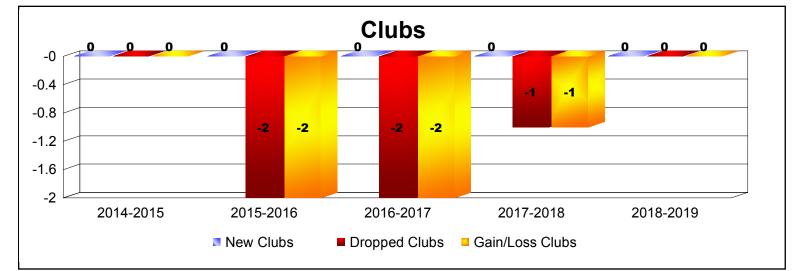

## District 31 I

| Year      | New<br>Clubs | Dropped<br>Clubs | Gain/<br>Loss<br>Clubs | New<br>Members | Charter<br>Members | Reinstate<br>Members | Transfer<br>Members | Total<br>Member<br>Added | Total<br>Members<br>Dropped | Gain/<br>Loss<br>Members |
|-----------|--------------|------------------|------------------------|----------------|--------------------|----------------------|---------------------|--------------------------|-----------------------------|--------------------------|
| 2014-2015 | 0            | 0                | 0                      | 94             | 2                  | 5                    | 14                  | 115                      | -167                        | -52                      |
| 2015-2016 | 0            | -2               | -2                     | 96             | 1                  | 4                    | 4                   | 105                      | -193                        | -88                      |
| 2016-2017 | 0            | -2               | -2                     | 119            | 0                  | 4                    | 8                   | 131                      | -182                        | -51                      |
| 2017-2018 | 0            | -1               | -1                     | 89             | 0                  | 7                    | 7                   | 103                      | -180                        | -77                      |
| 2018-2019 | 0            | 0                | 0                      | 67             | 0                  | 1                    | 8                   | 76                       | -121                        | -45                      |
| Average   | 0            | -1               | -1                     | 93             | 1                  | 4                    | 8                   | 106                      | -169                        | -63                      |