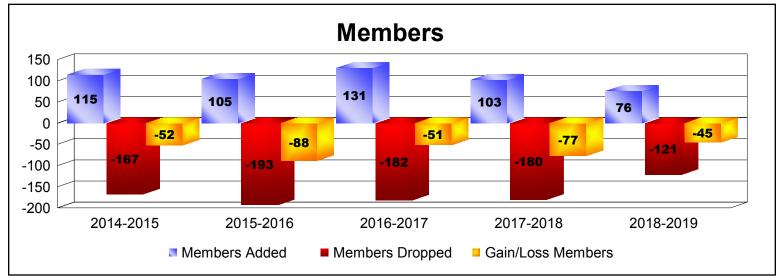

## District 31 I

| Year      | New<br>Clubs | Dropped<br>Clubs | Gain/<br>Loss<br>Clubs | New<br>Members | Charter<br>Members | Reinstate<br>Members | Transfer<br>Members | Total<br>Member<br>Added | Total<br>Members<br>Dropped | Gain/<br>Loss<br>Members |
|-----------|--------------|------------------|------------------------|----------------|--------------------|----------------------|---------------------|--------------------------|-----------------------------|--------------------------|
| 2014-2015 | 0            | 0                | 0                      | 94             | 2                  | 5                    | 14                  | 115                      | -167                        | -52                      |
| 2015-2016 | 0            | -2               | -2                     | 96             | 1                  | 4                    | 4                   | 105                      | -193                        | -88                      |
| 2016-2017 | 0            | -2               | -2                     | 119            | 0                  | 4                    | 8                   | 131                      | -182                        | -51                      |
| 2017-2018 | 0            | -1               | -1                     | 89             | 0                  | 7                    | 7                   | 103                      | -180                        | -77                      |
| 2018-2019 | 0            | 0                | 0                      | 67             | 0                  | 1                    | 8                   | 76                       | -121                        | -45                      |
| Average   | 0            | -1               | -1                     | 93             | 1                  | 4                    | 8                   | 106                      | -169                        | -63                      |